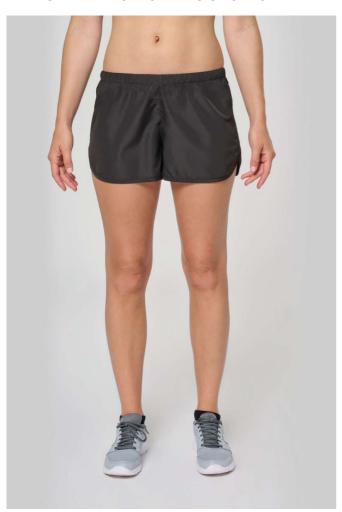

## PA134 LADIES' RUNNING SHORTS

## **MAIN FEATURES**

70 g/m<sup>2</sup>

100% 50D micro polyester

Lightweight fabric

Elasticated waist with drawcord

Small front inner pocket

Bound hem