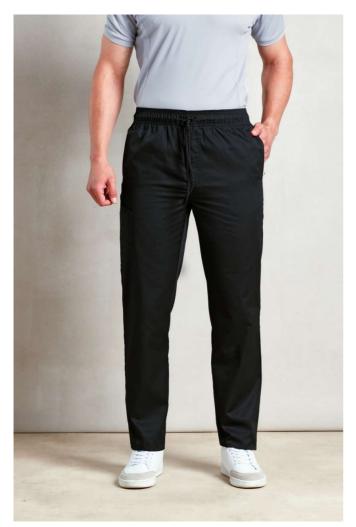

# PR554 CHEF'S 'SLIM FIT' TROUSERS

#### Features

Fitted style on the lower leg

Rear patch pocket

Covered zip fly

Drawcord

Elasticated waist

Pocket on right leg

Easy care

Slim fit