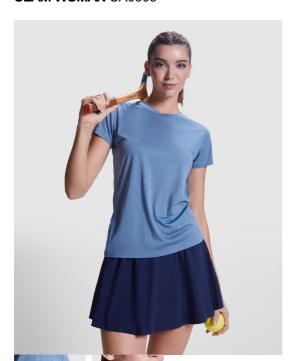

# **SLAM WOMAN** CA0305

### DESCRIPTION

Women's short-sleeved technical t-shirt. Lightweight fabric made of recycled polyester.  $\cdot$  Collar with crossed detail and coverseams.  $\cdot$  Back yoke and sleeves in breathable fabric.  $\cdot$  Forward and inclined seams on the sides and shoulders.  $\cdot$  Rounded hem.  $\cdot$  Combined in breathable and elastic fabrics.

### COMPOSITION

 $\textit{Main fabric: } 100\% \ \textit{recycled polyester Mesh fabric: } 92\% \ \textit{recycled polyester / } 8\% \ \textit{elastane } 100 \ \textit{gsm.}$ 