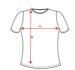

## COLORS

| 7   | A |
|-----|---|
| 264 | ٧ |
|     | L |

|     | Ac |
|-----|----|
| 264 | W  |
|     | LC |

| Adults:   | s      | М      | L      | XL     | 2XL    |
|-----------|--------|--------|--------|--------|--------|
| WIDTH (A) | 41.5cm | 44.5cm | 47.5cm | 50.5cm | 53.5cm |
| LONG (B)  | 62cm   | 64cm   | 66cm   | 68cm   | 70cm   |

SIZES