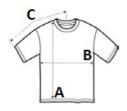

#### **SIZE SPECIFICATION (CM)**

|                 | S/M | L/XL |
|-----------------|-----|------|
| Pcs./€          | 40  | 40   |
| Body Length (A) | 86  | 90   |
| Chest Width (B) | 52  | 58   |