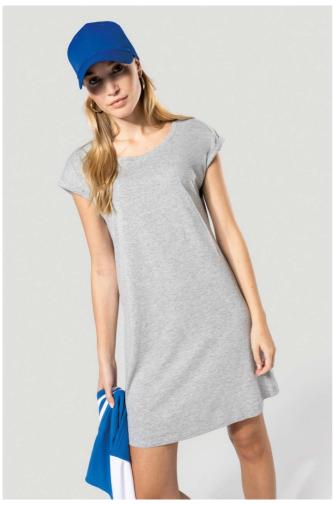

## KA388 LADIES' LONG T-SHIRT

#### **MAIN FEATURES**

150 g/m<sup>2</sup>

100% combed cotton jersey (Light Grey Heather: 90% cotton / 10% viscose)

Comfort fit

Wide neck with neck tape and turn-up armhole finish

Curved hem with twin needle finishing

No brand label at neck, only size tag for easy relabelling

Certified STANDARD 100 by OEKO-TEX®N° CQ1007/7, IFTH