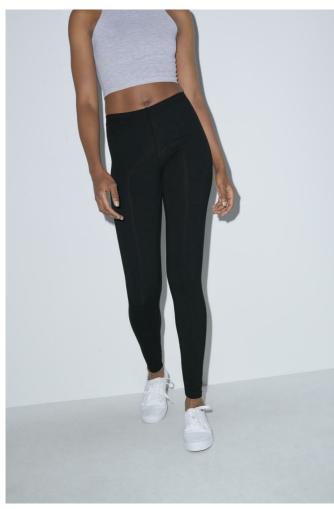

## AA8328 WOMEN'S COTTON SPANDEX JERSEY LEGGING

#### **MAIN FEATURES**

245 g/m<sup>2</sup>

245 G/SqM

92% Combed Ring-Spun Cotton, 8% Elastane

Covered elastic waistband

Form-fitting

2.5 cm double-needle bottom hem

Double-satin razor label