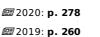

## SIZE SPECIFICATION (CM)

|                   | XS | S  | м  | L  | XL | 2XL | C     |
|-------------------|----|----|----|----|----|-----|-------|
| Pcs./😥            | 20 | 20 | 20 | 20 | 20 | 20  |       |
| Body Length (A)   | 60 | 61 | 63 | 64 | 66 | 68  | М. В. |
| Chest Width (B)   | 45 | 47 | 49 | 51 | 53 | 56  |       |
| Sleeve Length (C) | 70 | 71 | 73 | 74 | 76 | 78  | . A   |