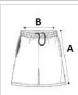

## **SIZE SPECIFICATION (CM)**

|                 | 38  | 40  | 42  | 44  | 46  | 48  | 50  | 52  | 54  |
|-----------------|-----|-----|-----|-----|-----|-----|-----|-----|-----|
| Pcs./€          | 20  | 20  | 20  | 20  | 20  | 20  | 20  | 20  | 20  |
| Waist Width (B) | 40  | 42  | 44  | 47  | 49  | 52  | 54  | 57  | 59  |
| Inseam (A)      | 84  | 84  | 85  | 85  | 85  | 86  | 86  | 86  | 86  |
| Outseam (A)     | 103 | 104 | 105 | 106 | 107 | 107 | 108 | 109 | 110 |
| Hip Width (C)   | 49  | 51  | 53  | 55  | 57  | 59  | 61  | 63  | 65  |