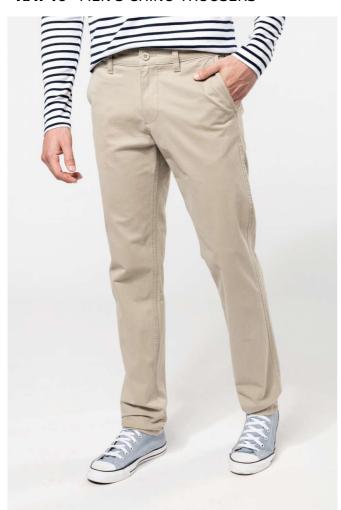

# KA740 MEN'S CHINO TROUSERS

### **MAIN FEATURES**

245 g/m<sup>2</sup>

98% cotton twill / 2% elastane

Enzyme-washed fabric for optimal comfort

 ${\bf 2}$  Italian side pockets including  ${\bf 1}$  with a coin pocket and a ticket pocket

2 back pockets with piping and reinforced seams

Buttoned and zip fastening

Waistband with belt loops

Modern style

This product has been specially treated and appears intentionally aged

This manufacturing process results in colour variations between products and makes each piece unique