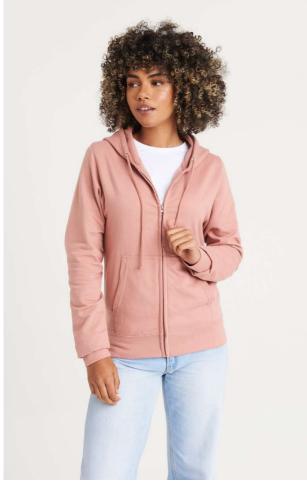

# **AWJH050F** WOMEN'S COLLEGE ZOODIE

## MAIN FEATURES

280 g/m<sup>2</sup> 80% Ringspun Cotton/20% Polyester Standard fit Full zip hoodie Self-fabric covered YKK zip Twin needle stitching detail Double fabric hood Round drawcords Kangaroo pouch pockets Tear Away Label Brushed inner fleece Tear away label 100% cotton faced fabric

#### COLORS:

Deep Black

Digital Lavender

Dusty Green

Dusty Pink

Heather Grey

New French Navy