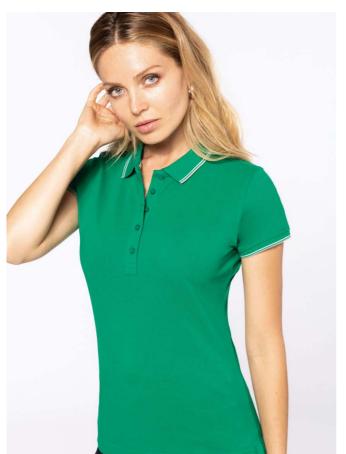

## KA251 LADIES' SHORT-SLEEVED POLO SHIRT

## MAIN FEATURES

220 g/m<sup>2</sup> 100% cotton piqué 5 button placket Contrast taped neck and side slits Rib with contrast tipping at neck and cuffs Twin needle finishing at the hem Country Of Origin: Bangladesh

### COLORS:

Red/Yellow/White

Black/Light Grey/White Navy/Light Grey/White

Navy/Red/White

Black/Red/White

Navy/Wine/White

Black/Red/Yellow

w Kelly Green/Light Grey/White Light Royal Blue/Red/White Red/Navy/White