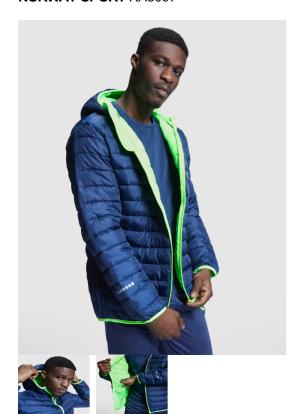

## DESCRIPTION

Padded sports jacket with feather touch filling. · Contrasting reversed front zip with chin protector and puller. · Fixed adjusted hood. · Side pockets with contrasting inverted zip and puller. · High-visibility details on sleeves and back. · Hem pattern 4 cm longer than the NORWAY model. · Contrasting elastic trim in hood, cuffs and hem. · Stow carry bag included.

## COMPOSITION

Shell: 100% polyester, 300T. Lining: 100% polyester. Wadding: 100% polyester, feather effect. 290 gsm.

## REMARKS

\* Wind-proof model. \* Water resistant \* Available in kids sizes.