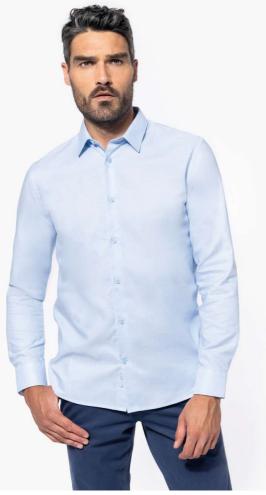

## MAIN FEATURES

125 g/m<sup>2</sup> 70% cotton / 30% polyester Oxford fabric Straight fit Easy care (Easy care treatment) Collar with stays Placket with buttons in tone-on-tone plastic Upper back panel Adjustable cuffs with two buttons and rounded corners, and a pointed tab end with button Rounded bottom hem with single overstitch finish

#### COLORS:

Oxford Blue

White