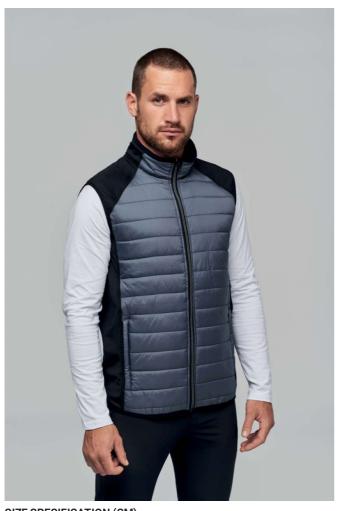

#### **MAIN FEATURES**

Outer: 100% polyamide ripstop body with water-repellent treatment

90% polyester/10% elastane sides and back

100% polyester padding

Extremely comfortable fabric

2 zipped front pockets

Contrasting zip fastening

Elasticated binding at the armholes and hem

1 zip access on the left side for decoration

Country Of Origin: China

**2020: p. 396 2020: p. 396** 

**2019: p. 366 2019: p. 366 2019: p. 366** 