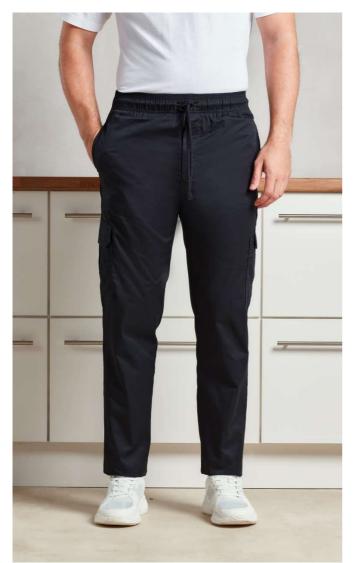

# PR555 'ESSENTIAL' CHEF'S CARGO POCKET TROUSERS

### Features

Two mobile-friendly cargo-style pockets

Elasticated waistband

Drawcord

Rear patch pocket

Easy care

#### COLORS:

Black

20 May 2024 10:32:25 Page 1 of 1