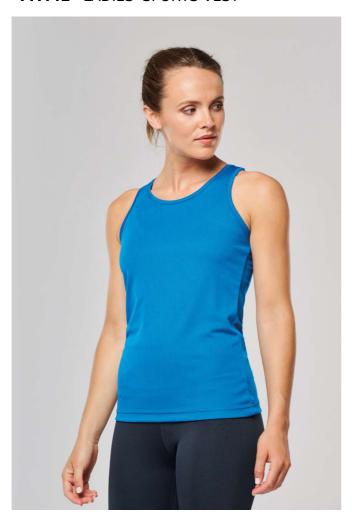

## PA442 LADIES' SPORTS VEST

### **MAIN FEATURES**

140 g/m<sup>2</sup>

100% polyester

Quick-drying lightweight fabric

Racer back style

Bound neck and armholes

Twin needle finishing at the hem

Certified STANDARD 100 by OEKO-TEX® N° CQ 1007/7, IFTH