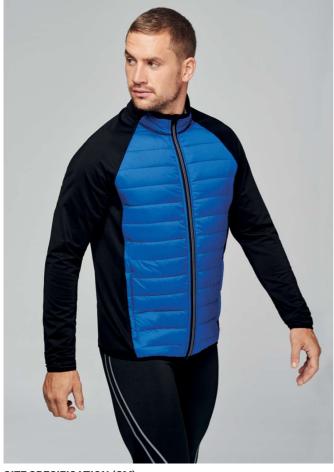

# PA233 DUAL-FABRIC SPORTS JACKET

## MAIN FEATURES

Outer: 100% polyamide ripstop body 90% polyester/10% elastane sleeves and back Inner padding: 100% polyester Ultra-comfortable fabric with water-repellent treatment 2 zipped front pockets Contrast zip Elasticated binding at neck, sleeves and hem Country Of Origin: China

#### COLORS:

Black/Black

Dark Royal Blue/Black 📕 Sporty Grey/Black

Sporty Navy/Sporty