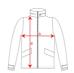

### SCHEME

# COLORS

6002

| 1 | Adults:   |
|---|-----------|
| 2 | WIDTH (A) |

| Adults:   | S    | М    | L    | XL   | 2XL  | 3XL  |
|-----------|------|------|------|------|------|------|
| WIDTH (A) | 56cm | 59cm | 62cm | 65cm | 69cm | 73cm |
| LONG (B)  | 76cm | 78cm | 80cm | 82cm | 84cm | 86cm |

SIZES

| Kids:     | 4    | 6    | 8    | 10   | 12   | 14   | 16   |
|-----------|------|------|------|------|------|------|------|
| WIDTH (A) | 40cm | 42cm | 44cm | 46cm | 48cm | 50cm | 52cm |
| LONG (B)  | 54cm | 57cm | 60cm | 63cm | 66cm | 69cm | 72cm |

\*[Measured from the edge 1 cm below the sleeves / Measured from the highest point of the shoulder to the end of the garment]