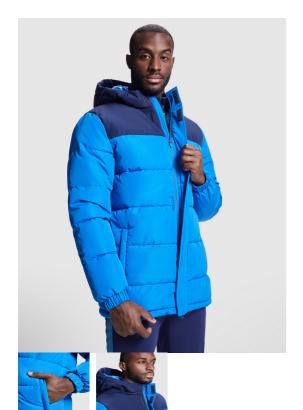

# **TALLIN PK5075**

### DESCRIPTION

Padded jacket with fixed hood.  $\cdot$  Front zipper covered with a placket.  $\cdot$  Chin guard.  $\cdot$  Two side pockets with zip.  $\cdot$  Elastic cuffs.  $\cdot$  Internal access for reprocessing in the back and left chest.

# COMPOSITION

Outer Fabric: 100% Polyester Padding: 100% Polyester Lining: 100% Polyester 708 g/m²

In particular for sports equipment.

Adults:: S  $\cdot$  M  $\cdot$  L  $\cdot$  XL  $\cdot$  2XL  $\cdot$  3XL / Kids:: 4  $\cdot$  6  $\cdot$  8  $\cdot$  10  $\cdot$  12  $\cdot$  14  $\cdot$  16