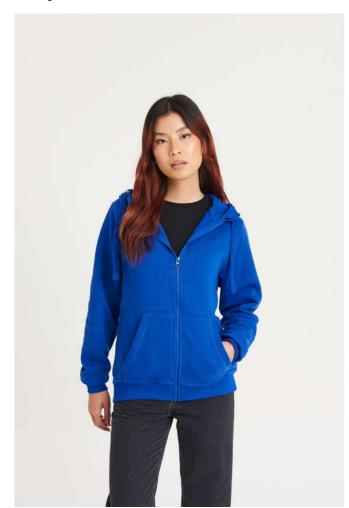

## AWJH150 GRADUATE HEAVYWEIGHT ZOODIE

#### **MAIN FEATURES**

330 g/m<sup>2</sup>

70% Ringspun Cotton/30% Polyester

Standard fit

3 panel fabric hood with single jersey fabric inner

Heavyweight

Ribbed cuffs and hem

Plastic YKK zipper and puller with chin protector

Split kangaroo pouch pockets

Flat lace drawcords

Flat lock stitching detail on pocket

Brushed inner fleece

Tear away label

100% cotton faced fabric

## COLORS:

Burgundy Charcoal Heather Grey Jet Black New French Navy Royal Blue

15 May 2024 15:25:15 Page 1 of 1