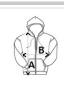

### SIZE SPECIFICATION (CM)

|                   | XS | S  | М  | L  | XL | 2XL | 3XL |  |
|-------------------|----|----|----|----|----|-----|-----|--|
| Pcs./₩            | 24 | 24 | 24 | 24 | 24 | 24  | 24  |  |
| Body Length (A)   | 65 | 68 | 71 | 74 | 77 | 80  | 83  |  |
| Chest Width (B)   | 49 | 51 | 56 | 61 | 65 | 69  | 73  |  |
| Sleeve Length (C) | 69 | 71 | 72 | 74 | 74 | 76  | 77  |  |