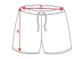

# DESCRIPTION

Swim trunks with two side pockets. Elastic waistband with adjustable decorative drawcord and contrasting metal eyelets. Matching ribbed side panels. Back pocket with draining eyelet.

### SIZES

Adults:: S  $\cdot$  M  $\cdot$  L  $\cdot$  XL  $\cdot$  2XL / :

QUANTITIES SCHEME

Adults:

1 un.

COLORS

| 1  | Adi |  |  |
|----|-----|--|--|
| 60 | WI  |  |  |
|    |     |  |  |

| Adults:   | s    | М    | L    | XL     | 2XL  |
|-----------|------|------|------|--------|------|
| WIDTH (A) | 36cm | 38cm | 40cm | 42cm   | 44cm |
| LONG (B)  | 37cm | 38cm | 39cm | 40.5cm | 42cm |

SIZES

sures in the waist / Measures from the waist to the bottom hem of the trouse]