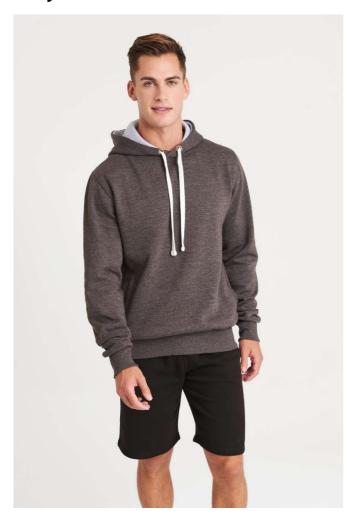

#### **MAIN FEATURES**

400 g/m<sup>2</sup>

80% Ringspun Cotton/20% Polyester

Standard fit

Side panels

Overlock stitching detail throughout

Double fabric hood with heather grey waffle fabric inner

Side pockets

Chunky white flat lace drawcords

Deep ribbed cuffs and hem

Brushed inner fleece

Tear away label

### COLORS:

Charcoal Heather Grey Jet Black Oxford Navy

15 May 2024 15:31:05 Page 1 of 1