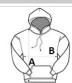

#### **SIZE SPECIFICATION (CM)**

|                   | XS | S  | М  | L  | XL | 2XL |
|-------------------|----|----|----|----|----|-----|
| Pcs./₽            | 24 | 24 | 24 | 24 | 24 | 24  |
| Body Length (A)   | 65 | 68 | 71 | 74 | 77 | 80  |
| Chest Width (B)   | 43 | 48 | 53 | 58 | 63 | 68  |
| Sleeve Length (C) | 70 | 71 | 73 | 74 | 76 | 77  |