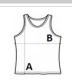

## **SIZE SPECIFICATION (CM)**

|                 | XS | S  | М  | L  | XL | 2XL | 3XL | 4XL |
|-----------------|----|----|----|----|----|-----|-----|-----|
| Pcs./�          | 50 | 50 | 50 | 50 | 50 | 50  | 25  | 25  |
| Body Length (A) | 65 | 66 | 67 | 68 | 69 | 0   | 0   | 0   |
| Chest Width (B) | 39 | 42 | 45 | 48 | 51 | 0   | 0   | 0   |