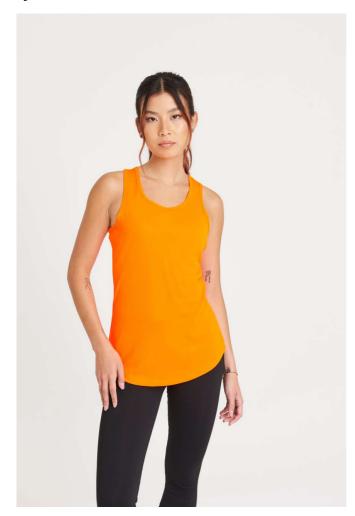

# JC015 WOMEN'S COOL VEST

### **MAIN FEATURES**

140 g/m<sup>2</sup>

100% Polyester

Standard fit

Racerback

Curved back hem for additional comfort

AWDis' own lightweight Neoteric  $^{\mbox{\tiny TM}}$  textured fabric with inherent wickability and quick

drying properties

Tear Away Label
Self-fabric binding around neckline and armholes for a clean finish

UPF 30+ UV protection

Inherent stretch fabric properties