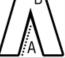

# SIZE SPECIFICATION (CM)

|                 | XS | S  | М  | L  | XL | 2XL |
|-----------------|----|----|----|----|----|-----|
| Pcs./€          | 24 | 24 | 24 | 24 | 24 | 24  |
| Waist Width (B) | 36 | 42 | 48 | 54 | 60 | 66  |
| Inseam (A)      | 82 | 82 | 82 | 82 | 82 | 82  |