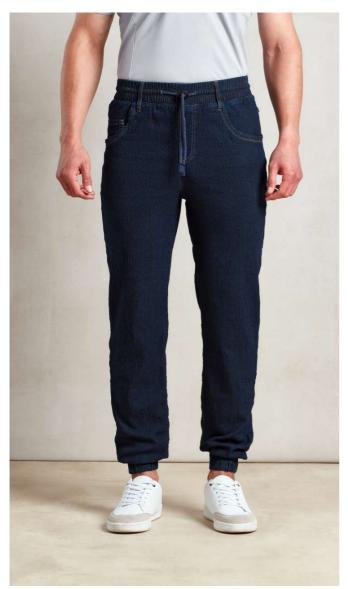

# PR556 'ARTISAN' CHEF'S JOGGING TROUSERS

### Features

Cuffed ankle

Elasticated waistband, drawcord and belt loops

Side and back pockets

Soft and stretchy fabric