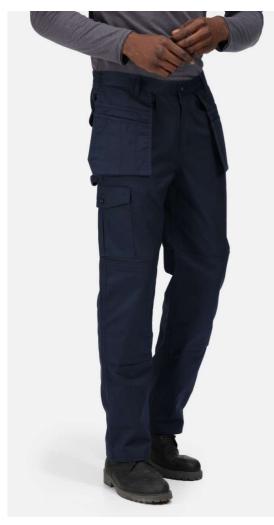

## **RETRJ501S** PRO CARGO HOLSTER TROUSERS **Outlet** New

REGATTA CARACTER

## MAIN FEATURES

| 245 g/m <sup>2</sup>                                                       |
|----------------------------------------------------------------------------|
| Fabric Information                                                         |
| Cotton 35%, Polyester 65%                                                  |
| Hardwearing polycotton fabric                                              |
| Fabric weight 245 g/m2                                                     |
| Special Features                                                           |
| Easy accessible fold away holster pockets with outside compartment pockets |
| Part elasticated waist                                                     |
| Knee pad pockets                                                           |
| Belt loops                                                                 |
| Zip fly opening                                                            |
| Metal Shank button to CF fasten                                            |
| 2 Front pockets                                                            |
| 1 side cargo pocket button fasten, 2 rear pockets                          |
| Side leg Ruler pocket                                                      |
| D-ring attachment                                                          |
| Hammer Loop                                                                |
| Reinforced crotch seam                                                     |
| Reinforced seams with triple stitching                                     |
| Country Of Origin:                                                         |