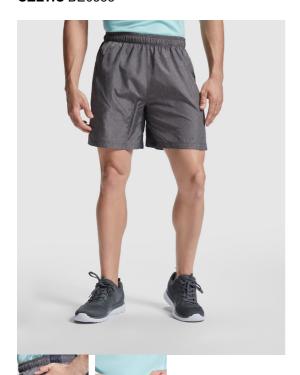

### DESCRIPTION

Multisports bermuda with two fabrics and inner slip. Elastic waistband with contrasting inner drawcord. Side and inner leg band in breathable fabric. Two side pockets. Asymmetrical side slits on the hem.

## COMPOSITION

Main fabric: 100% microfiber polyester, 100 gsm. Panels: 100% microperforated polyester, 145 gsm.