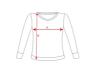

## QUANTITIES

Adults:

Вох Pack 30 un. 1 un.

COLORS

| Adults:   | s    | М    | L    | XL   | 2XL  |
|-----------|------|------|------|------|------|
| WIDTH (A) | 44cm | 47cm | 50cm | 53cm | 56cm |
| LONG (B)  | 63cm | 64cm | 65cm | 66cm | 67cm |

SIZES

asured from the edge 1 cm below the sleeves / Measured from the highest point of the shoulder to the end of the garment] \*[Me