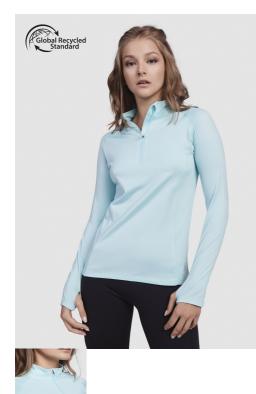

#### DESCRIPTION

Technical long-sleeve raglan sweatshirt for women. Plush knit lining. Reinforced covered seams in collar. Matching inverted half zip with detail. Thumb hole in cuffs. Overlocked seams in raglan sleeves and side panels. High-visibility Roly logo on left side panel.

## COMPOSITION

94% recycled polyester and 6% elastane,  $200g/m^2.$ 

#### PRINTING TECHNIQUES AVAILABLE

CERTIFICATES

Global Recycled Standard