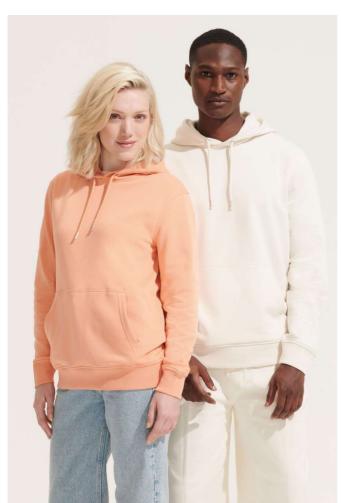

# **SO04232** SOL'S CONSTELLATION - UNISEX HOODED SWEATSHIRT New

## **MAIN FEATURES**

300 g/m<sup>2</sup>

## Quality

French terry 300

85% combed organic cotton - In conversion - 15% recycled polyester

3 yarns

Unbrushed interior

Outer fabric: 100% organic cotton - In conversion

#### Style

Cut and sewn

Set-in sleeves

2x2 ribbed cuffs and bottom

Kangaroo pocket

Jersey half moon and neck tape inside collar

Jersey lined hood

Drawstring with metal eyelets and stoppers