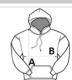

## SIZE SPECIFICATION (CM)

|                 | XS | S  | М  | L  | XL | 2XL | 3XL |
|-----------------|----|----|----|----|----|-----|-----|
| Pcs./♥          | 25 | 25 | 25 | 25 | 25 | 25  | 25  |
| Body Length (A) | 69 | 71 | 72 | 73 | 74 | 75  | 76  |
| Chest Width (B) | 50 | 53 | 56 | 59 | 62 | 65  | 68  |