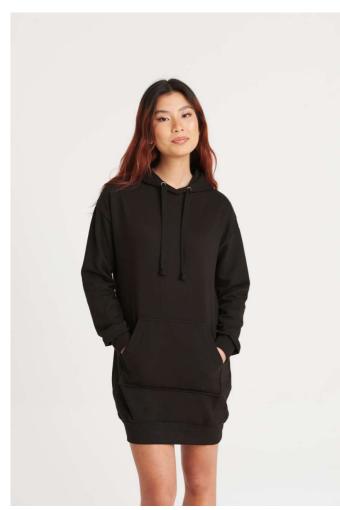

## AWJH015 HOODIE DRESS

## **MAIN FEATURES**

280 g/m<sup>2</sup>

80% Ringspun Cotton/20% Polyester

Relaxed fit

Longline design

Double fabric hood

Brushed inner fleece

Kangaroo pouch pocket

Flat lace drawcords

Twin needle stitching detail

Tear away label

100% cotton faced fabric

## **COLORS:**

Heather Grey

Jet Black

13 May 2024 14:04:37 Page 1 of 1