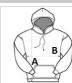

## SIZE SPECIFICATION (CM)

| ·                 |    |    |    |    |    |     |  |
|-------------------|----|----|----|----|----|-----|--|
|                   | xs | S  | М  | L  | XL | 2XL |  |
| Pcs./€            | 24 | 24 | 24 | 24 | 24 | 24  |  |
| Body Length (A)   | 86 | 88 | 90 | 92 | 94 | 96  |  |
| Chest Width (B)   | 50 | 53 | 56 | 59 | 62 | 65  |  |
| Sleeve Length (C) | 57 | 58 | 59 | 60 | 61 | 62  |  |