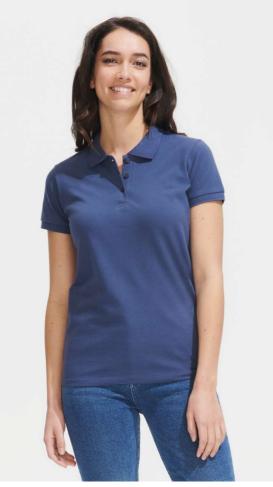

# SO11347 SOL'S PERFECT WOMEN - POLO SHIRT

# 180 g/m<sup>2</sup>

Quality 100% combed Ringspun cotton

Style

Rib 1x1 collar and cuffs

Reinforcing tape on neck Short sleeves

Pearlised tone on tone 3 button placket

Cut and sewn

Fitted cut Spare button on the inside seam