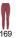

## DESCRIPTION

Compressor ankle length leggings made of recycled polyester.  $\cdot$  Silicone high waist for a better fit.  $\cdot$  Laser-cut finishes on the waist.  $\cdot$  Anti-friction seams throughout the garment.  $\cdot$  Made in pieces for a perfect fit.

## COMPOSITION

75% recycled polyester / 25% elastane interlock, 255 g/m².