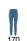

## DESCRIPTION

Compressor ankle length leggings made of recycled polyester.  $\cdot$  Silicone high waist for a better fit.  $\cdot$  Laser-cut finishes on the waist.  $\cdot$  Anti-friction seams throughout the garment.  $\cdot$  Made in pieces for a perfect fit.

## COMPOSITION

75% recycled polyester / 25% elastane interlock, 255 g/m².