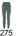

## DESCRIPTION

Compressor ankle length leggings made of recycled polyester.  $\cdot$  Silicone high waist for a better fit.  $\cdot$  Laser-cut finishes on the waist.  $\cdot$  Anti-friction seams throughout the garment.  $\cdot$  Made in pieces for a perfect fit.

## COMPOSITION

75% recycled polyester / 25% elastane interlock, 255 g/m².