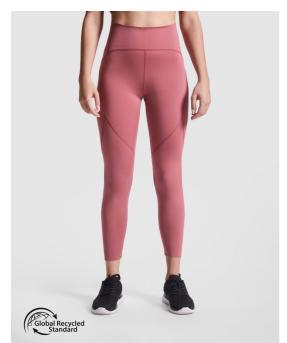

## DESCRIPTION

Compressor ankle length leggings made of recycled polyester.  $\cdot$  Silicone high waist for a better fit.  $\cdot$  Laser-cut finishes on the waist.  $\cdot$  Anti-friction seams throughout the garment.  $\cdot$  Made in pieces for a perfect fit.

## COMPOSITION

75% recycled polyester / 25% elastane interlock, 255 g/m².