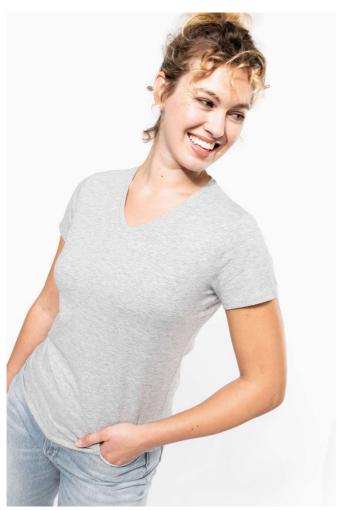

# KA3015 LADIES' SHORT-SLEEVED V-NECK T-SHIRT

# **MAIN FEATURES**

160 g/m<sup>2</sup>

97% cotton/3% elastane

Marl colourway: 87% Cotton/9% Viscose/4% Elastane

V-nec

Twin needle finishing at cuffs and hem

Close to retail look with its fashionable and close-fitting cut Certified STANDARD 100 by OEKO-TEX®N° CQ1007/7, IFTH