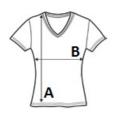

# **SIZE SPECIFICATION (CM)**

|                   | S  | М  | L  | XL | 2XL |
|-------------------|----|----|----|----|-----|
| Pcs./₽            | 50 | 50 | 50 | 50 | 50  |
| Body Length (A)   | 62 | 64 | 66 | 68 | 70  |
| Chest Width (B)   | 44 | 47 | 50 | 53 | 56  |
| Sleeve Length (C) | 14 | 15 | 15 | 16 | 17  |