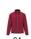

### DESCRIPTION

Windbreaker jacket in light technical fabric: 1. Inner neck lined in breathable fabric with covered seams. 2. Inverted zip with high-visibility detail, chin protector and puller. 3. Breathable fabric on the armholes. 4. Front pockets with zippers. 5. Inside pocket to fold the garment. 6. Cuffs and hem with elastic trim. 7. High-visibility details on the back.

## COMPOSITION

100% quadrille ripstop polyester, 70 gsm.

#### REMARKS

\* Removable label. \* Wind-proof model. \* Breathable. \* Duo concept