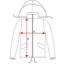

| 6 | 4 |  |
|---|---|--|

| Adults:   | s    | М    | L    | XL   | 2XL  |
|-----------|------|------|------|------|------|
| WIDTH (A) | 52cm | 55cm | 58cm | 61cm | 65cm |
| LONG (B)  | 68cm | 70cm | 72cm | 74cm | 76cm |