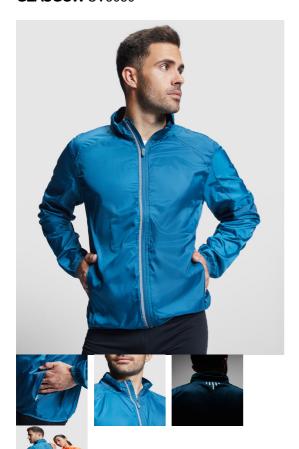

### DESCRIPTION

Windbreaker jacket in light technical fabric: 1. Inner neck lined in breathable fabric with covered seams. 2. Inverted zip with high-visibility detail, chin protector and puller. 3. Breathable fabric on the armholes. 4. Front pockets with zippers. 5. Inside pocket to fold the garment. 6. Cuffs and hem with elastic trim. 7. High-visibility details on the back.

#### REMARKS

\* Removable label. \* Wind-proof model. \* Breathable. \* Duo concept