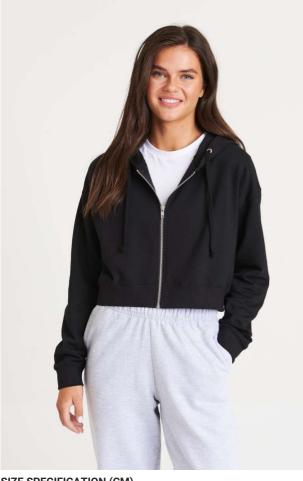

## AWJH065 WOMEN'S FASHION CROPPED ZOODIE

### MAIN FEATURES

280 g/m<sup>2</sup> 80% Ringspun Cotton/20% Polyester Relaxed fit Cropped cut with drop shoulder design Full front Metal YKK Zip Ribbed cuffs and hem Brushed inner fleece Double fabric hood Flat lace drawcords Twin needle stitching detail Tear away label 100% cotton faced fabric