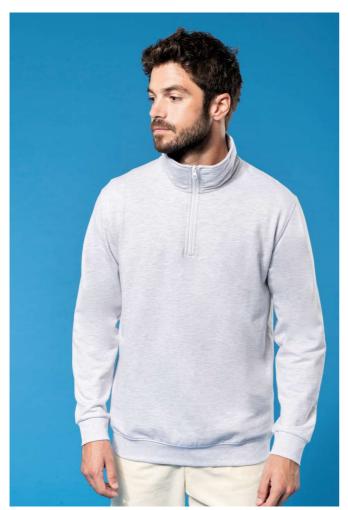

# **KA478** ZIP NECK SWEATSHIRT

## **MAIN FEATURES**

280 g/m<sup>2</sup>

80% cotton / 20% polyester

Brushed fleece

Set-in sleeves

Zip neck with matching neck tape

Ribbed cuffs and hem

Certified STANDARD 100 by OEKO-TEX®N° CQ1007/7, IFTH