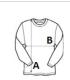

#### SIZE SPECIFICATION (CM)

|                   | XS | S  | М  | L  | XL | 2XL | 3XL |
|-------------------|----|----|----|----|----|-----|-----|
| Pcs./₽            | 20 | 20 | 20 | 20 | 20 | 20  | 20  |
| Body Length (A)   | 69 | 71 | 73 | 75 | 77 | 79  | 81  |
| Chest Width (B)   | 50 | 52 | 55 | 58 | 61 | 64  | 66  |
| Sleeve Length (C) | 59 | 61 | 62 | 64 | 65 | 67  | 69  |