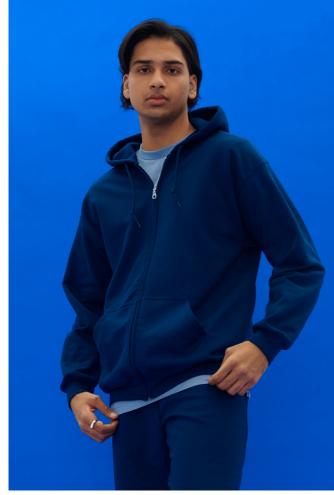

# GI18600 HEAVY BLEND<sup>™</sup> ADULT FULL ZIP HOODED SWEATSHIRT

#### 271 g/m<sup>2</sup>

50% U.S. Cotton, 50% Polyester, 271.0 G/SqM (White 257 G/SqM) Heavy Blend features a cozy, brushed interior and an extensive colour palette across a variety of silhouettes Unlined hood with colour-matched drawcord Metal zipper Overlapped fabric across zipper allows full front printing Pouch pocket 1x1 rib with spandex for enhanced stretch and recovery Classic fit, seamless body Suggested Decoration:

DTG, Embroidery, Heat transfer, Screen printing

**Country Of Origin:** Honduras, El Salvador, Guatemala

2024: p. 3952023: p. 336