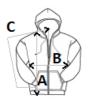

## SIZE SPECIFICATION (CM)

|                   | S     | м     | L     | XL    | 2XL   | 3XL   | 4XL    | 5XL    |
|-------------------|-------|-------|-------|-------|-------|-------|--------|--------|
| Pcs./📦            | 24    | 24    | 24    | 24    | 24    | 24    | 12     | 12     |
| Body Length (A)   | 68.58 | 71.12 | 73.66 | 76.20 | 78.74 | 81.28 | 83.82  | 86.36  |
| Chest Width (B)   | 48.90 | 53.98 | 59.06 | 64.14 | 69.22 | 74.30 | 79.38  | 81.92  |
| Sleeve Length (C) | 85.09 | 87.63 | 90.17 | 92.71 | 95.25 | 97.79 | 100.33 | 102.87 |