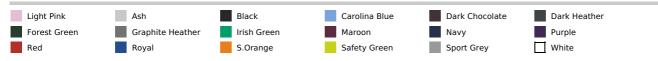

spandex for enhanced stretch and recovery Classic fit, seamless body Suggested Decoration:

DTG, Embroidery, Heat transfer, Screen printing

**Country Of Origin:** Honduras, El Salvador, Guatemala



2024: p. 3952023: p. 336



## SIZE SPECIFICATION (CM)

|                   | S     | м     | L     | XL    | 2XL   | 3XL   | 4XL    | 5XL    |
|-------------------|-------|-------|-------|-------|-------|-------|--------|--------|
| Pcs./📦            | 24    | 24    | 24    | 24    | 24    | 24    | 12     | 12     |
| Body Length (A)   | 68.58 | 71.12 | 73.66 | 76.20 | 78.74 | 81.28 | 83.82  | 86.36  |
| Chest Width (B)   | 48.90 | 53.98 | 59.06 | 64.14 | 69.22 | 74.30 | 79.38  | 81.92  |
| Sleeve Length (C) | 85.09 | 87.63 | 90.17 | 92.71 | 95.25 | 97.79 | 100.33 | 102.87 |



### COLORS: