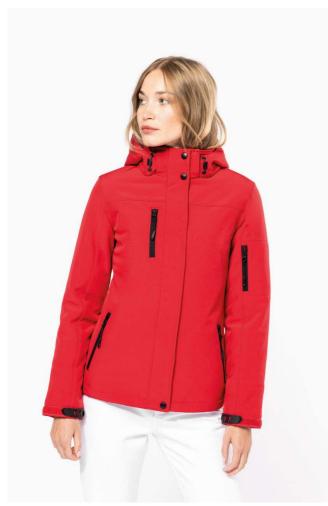

# KA651 LADIES' HOODED SOFTSHELL LINED PARKA

#### **MAIN FEATURES**

480 g/m<sup>2</sup>

95% polyester / 5% elastane

Triple-layer bonded fabric

3000 gsm/24h breathable and 8000 mm water-resistant

Outer: 95 % polyester/5 % elastane Breathable membrane mid layer

Inner layer: microfleece 100% polyester quilted lining

Front: 4 zipped pockets (2 side, 1 sleeve, 1 right chest)

2 inner pockets with press stud

Removable 3-panel hood, lined and quilted, adjustable with stoppers

Adjustable cuff with tear release fastening

 $\ensuremath{\text{1}}$  zip at chest and  $\ensuremath{\text{1}}$  zip at hem for decoration access

Certified STANDARD 100 by OEKO-TEX®N° CQ1007/8, IFTH