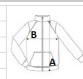

## **SIZE SPECIFICATION (CM)**

|                   | XS | S  | М  | L  | XL | 2XL |
|-------------------|----|----|----|----|----|-----|
| Pcs./♥            | 10 | 10 | 10 | 10 | 10 | 10  |
| Body Length (A)   | 65 | 67 | 69 | 71 | 73 | 75  |
| Chest Width (B)   | 46 | 49 | 52 | 55 | 58 | 61  |
| Sleeve Length (C) | 60 | 61 | 62 | 63 | 64 | 65  |