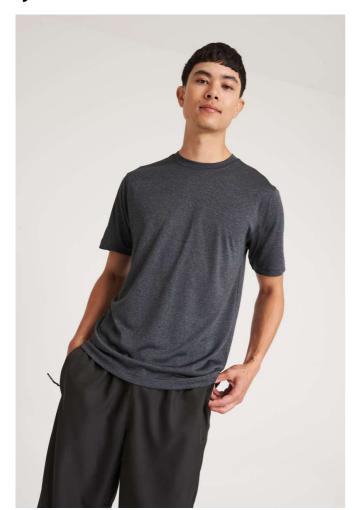

# JC004 COOL URBAN T

### **MAIN FEATURES**

155 g/m<sup>2</sup>

100% Polyester

Relaxed fit

Smooth marl performance fabric

Tear Away Label

Self-fabric crew neck

Twin needle stitching detail

Self-fabric taped back neck

UPF 30+ UV protection

Inherent stretch fabric properties

Set in sleeve design

**Country Of Origin:** 

Bangladesh

## **COLORS**:

Black Urban Marl Navy Urban Marl Grey Urban Marl

3 Jun 2024 15:28:38 Page 1 of 1