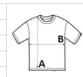

### SIZE SPECIFICATION (CM)

|                   | XS | S  | М  | L  | XL | 2XL |
|-------------------|----|----|----|----|----|-----|
| Pcs./♥            | 50 | 50 | 50 | 50 | 50 | 50  |
| Body Length (A)   | 68 | 70 | 73 | 75 | 78 | 80  |
| Chest Width (B)   | 45 | 48 | 52 | 55 | 59 | 62  |
| Sleeve Length (C) | 23 | 23 | 24 | 24 | 25 | 25  |