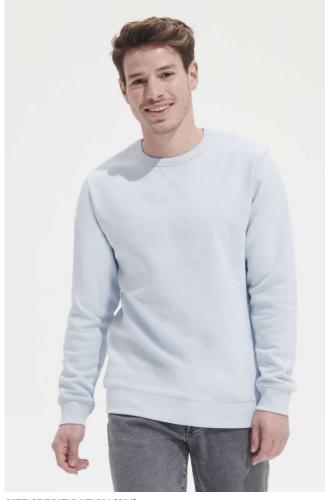

## SO02990 SOL'S SULLY - MEN'S ROUND-NECK SWEATSHIRT

## MAIN FEATURES

## 280 g/m<sup>2</sup> Quality 80% Ringspun cotton - 20% polyester Brushed lining Outside: 100% cotton Style Crewneck with stitched V-detail 2x2 ribbed cuffs, collar and hem Set-in sleeves Cut and sewn Half moon inside collar Taped neck