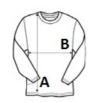

## SIZE SPECIFICATION (CM)

|                 | S  | м  | L  | XL | 2XL |
|-----------------|----|----|----|----|-----|
| Pcs./ŵ          | 25 | 25 | 25 | 25 | 25  |
| Body Length (A) | 71 | 72 | 73 | 74 | 75  |
| Chest Width (B) | 51 | 54 | 57 | 60 | 63  |