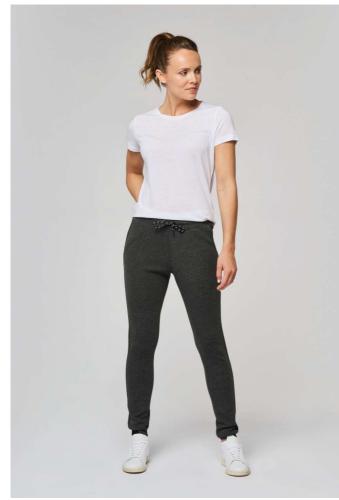

## PA1009 - LADIES TROUSERS

# PA1009 LADIES' TROUSERS

### 310 g/m<sup>2</sup>

94% polyester/ 6% elastane

(Heather colours 79% polyester/ 15% viscose/ 6% elastane)

Extremely comfortable fabric

Elasticated waistband with two-tone drawstring with plastic tips

2 front pockets with jersey lining in 65% polyester/ 35% viscose and 1 zipped pocket at the back with taped seams

Modern slim fit

Leg ends with contrasting part elastic tape Black on all colours and Dark Grey on Ash Heather