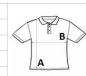

## **SIZE SPECIFICATION (CM)**

|                   | S  | М  | L  | XL | 2XL | 3XL |
|-------------------|----|----|----|----|-----|-----|
| Pcs./♥            | 30 | 30 | 30 | 30 | 30  | 30  |
| Body Length (A)   | 70 | 72 | 74 | 76 | 78  | 80  |
| Chest Width (B)   | 50 | 53 | 56 | 59 | 62  | 65  |
| Sleeve Length (C) | 22 | 23 | 24 | 25 | 25  | 26  |