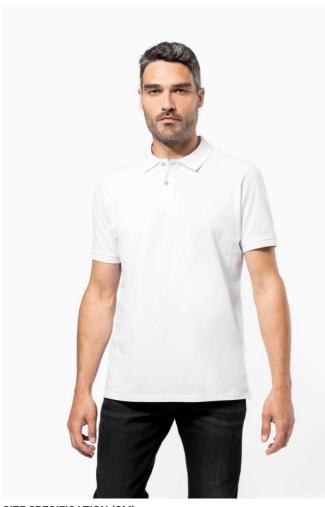

## **MAIN FEATURES**

220 g/m<sup>2</sup>

100% cotton

Piqué knit in Supima® cotton

Extremely fine and high-quality fabric

Silky and pleasant hand feel

Straight fit

Ribbed collar with decorative contrasting taped neck

Placket with 2 genuine mother-of-pearl buttons

Decorative seam finish at hem

No brand label at neck, only size tag for easy relabelling

# **COLORS:**

Black Navy White

4 Jun 2024 10:00:25 Page 1 of 1