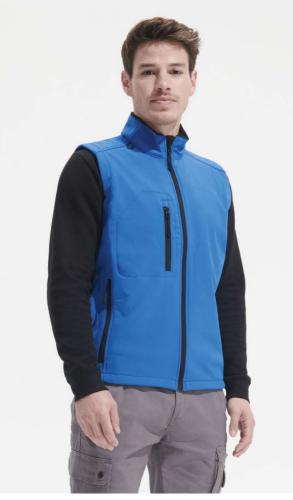

# **SO46601** SOL'S RALLYE MEN - SLEEVELESS SOFTSHELL JACKET

### Style

2 zipped side pockets and 1 zipped chest pocket Adjustable waist drawstring

## COLORS:

Black

French Navy

Pepper Red

Royal Blue