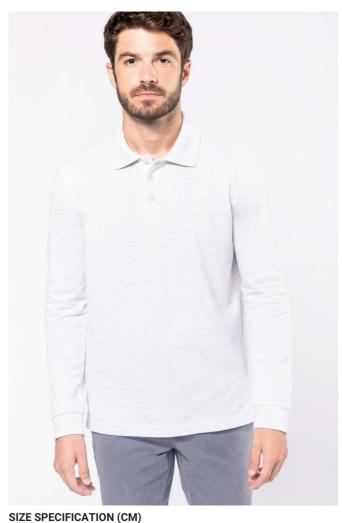

# KA243 MEN'S LONG-SLEEVED POLO SHIRT

#### 220 g/m<sup>2</sup>

100% combed cotton piqué - washable at 60°C (Oxford Grey: 90% combed cotton piqué/10% viscose - washable at 40°C)

Ribbed neck and cuffs

Taped neck and side slits (Oxford Grey contrast neck tape and side slits for all colours,

except for Oxford Grey body where neck tape is Dark Grey)

3 button placket

Twin needle finishing at the hem

Certified STANDARD 100 by OEKO-TEX® N° CQ 1007/7, IFTH

Color shade differences may occur at Dark Grey and Light Royal Blue products

#### Suggested Decoration:

Embroidery

**Country Of Origin:** 

2024: p. 233

Bangladesh

|                   | S  | м  | L  | XL | 2XL | 3XL | 4XL |
|-------------------|----|----|----|----|-----|-----|-----|
| Pcs./📦            | 25 | 25 | 25 | 25 | 25  | 25  | 25  |
| Body Length (A)   | 70 | 72 | 74 | 76 | 78  | 80  | 82  |
| Chest Width (B)   | 50 | 53 | 56 | 59 | 62  | 65  | 68  |
| Sleeve Length (C) | 65 | 66 | 67 | 68 | 69  | 70  | 71  |