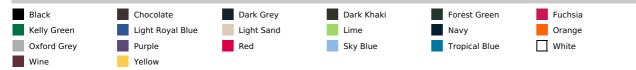

neck and side slits (Oxford Grey contrast neck tape and side slits for all colours,

except for Oxford Grey body where neck tape is Dark Grey)

3 button placket

Twin needle finishing at the hem

Certified STANDARD 100 by OEKO-TEX® N° CQ 1007/7, IFTH

Color shade differences may occur at Dark Grey and Light Royal Blue products

#### Suggested Decoration:

Embroidery

**Country Of Origin:** 

2024: p. 233

Bangladesh





|                   | S  | м  | L  | XL | 2XL | 3XL | 4XL |
|-------------------|----|----|----|----|-----|-----|-----|
| Pcs./📦            | 25 | 25 | 25 | 25 | 25  | 25  | 25  |
| Body Length (A)   | 70 | 72 | 74 | 76 | 78  | 80  | 82  |
| Chest Width (B)   | 50 | 53 | 56 | 59 | 62  | 65  | 68  |
| Sleeve Length (C) | 65 | 66 | 67 | 68 | 69  | 70  | 71  |

### COLORS: