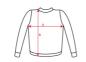

| Adults:   | xs   | S    | М    | L    | XL   | 2XL  | 3XL  |
|-----------|------|------|------|------|------|------|------|
| WIDTH (A) | 49cm | 52cm | 55cm | 58cm | 61cm | 65cm | 68cm |
| LONG (B)  | 65cm | 67cm | 69cm | 71cm | 73cm | 75cm | 77cm |

SIZES

\*[Measured from the edge 1 cm below the sleeves / Measured from the highest point of the shoulder to the end of the garment]