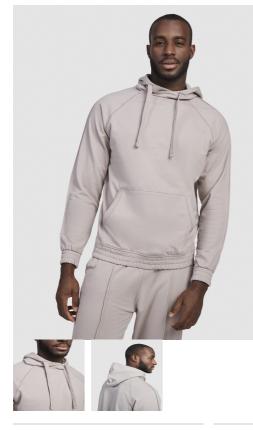

#### DESCRIPTION

Unisex hoodie. Kangaroo style pocket. Flat drawcord with embroidered eyelets. Cuffs and waist in main fabric. Stitched detail on sleeves.

## COMPOSITION

60% cotton / 40% polyester, non-brushed fleece, 280 gsm.

## REMARKS

Matching garment: LEVI and DERBY trousers. \* Removable label. \* Unisex.