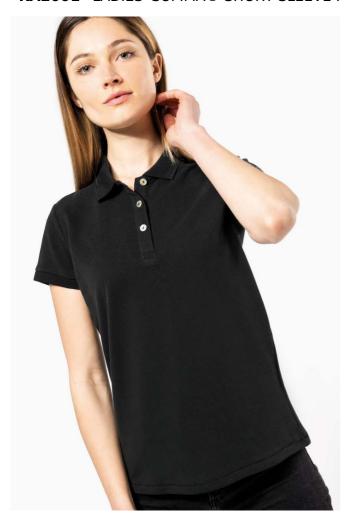

# KA2001 LADIES' SUPIMA® SHORT SLEEVE POLO SHIRT

## **MAIN FEATURES**

220 g/m<sup>2</sup>

100% cotton

Piqué knit in Supima® cotton

Extremely fine and high-quality fabric

Silky and pleasant hand feel

Straight fit

Ribbed collar with decorative contrasting taped neck

Placket with 3 genuine mother-of-pearl buttons

Decorative seam finish at hem

Ribbed cuffs

No brand label at neck, only size tag for easy relabelling