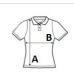

## **SIZE SPECIFICATION (CM)**

|                   | XS | S  | М  | L  | XL | 2XL |
|-------------------|----|----|----|----|----|-----|
| Pcs./€            | 30 | 30 | 30 | 30 | 30 | 30  |
| Body Length (A)   | 60 | 62 | 64 | 66 | 68 | 70  |
| Chest Width (B)   | 43 | 46 | 49 | 52 | 55 | 58  |
| Sleeve Length (C) | 12 | 13 | 14 | 15 | 15 | 16  |