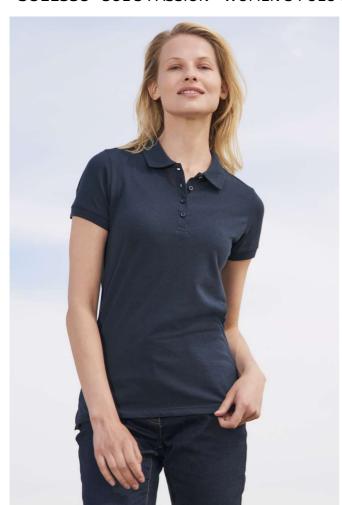

# **SO11338** SOL'S PASSION - WOMEN'S POLO SHIRT

## **MAIN FEATURES**

170 g/m<sup>2</sup>

#### Quality

100% combed Ringspun cotton

#### Style

Rib collar and cuffs

Reinforcing tape on neck

Short sleeves

Fitted cut

Tone on tone 4 button placket

Straight hem with side slits

Cut and sewn

Spare button on the inside seam