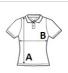

## SIZE SPECIFICATION (CM)

|                 | S  | М  | L  | XL | 2XL |    |
|-----------------|----|----|----|----|-----|----|
| Pcs./€          | 50 | 50 | 50 | 50 | 50  |    |
| Body Length (A) | 61 | 63 | 65 | 67 | 69  | 4. |
| Chest Width (B) | 43 | 46 | 49 | 52 | 55  |    |