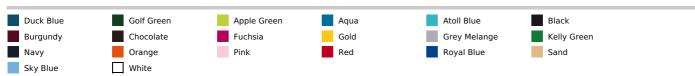

'S PASSION - WOMEN'S POLO SHIRT





## **MAIN FEATURES**

170 g/m<sup>2</sup>

#### Quality

100% combed Ringspun cotton

#### Style

Rib collar and cuffs

Reinforcing tape on neck

Short sleeves

Fitted cut

Tone on tone 4 button placket

Straight hem with side slits

Cut and sewn

Spare button on the inside seam

#### Suggested Decoration:

Digital printing (DTF), Embroidery, Flex, Heat transfer, Screen printing

## **Country Of Origin:**

Bangladesh





**2023: p. 209 209 209 209 209** 





## SIZE SPECIFICATION (CM)

|                 | S  | М  | L  | XL | 2XL |    |
|-----------------|----|----|----|----|-----|----|
| Pcs./€          | 50 | 50 | 50 | 50 | 50  |    |
| Body Length (A) | 61 | 63 | 65 | 67 | 69  | 4. |
| Chest Width (B) | 43 | 46 | 49 | 52 | 55  |    |



## COLORS:



4 |un 2024 14:37:27 Page 1 of 1