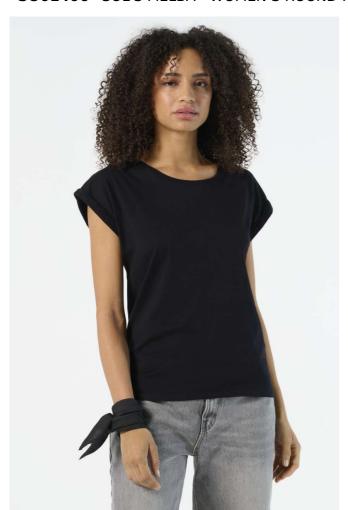

# **SO01406** SOL'S MELBA - WOMEN'S ROUND NECK T-SHIRT

#### Quality

100% combed Ringspun cotton

#### Style

Reinforcing tape on neck

Round neck

Seamless armholes

Turned-up cuffs

Cut and sewn