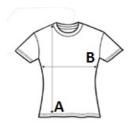

## SIZE SPECIFICATION (CM)

|                 | S  | М  | L  |  |
|-----------------|----|----|----|--|
| Pcs./€          | 50 | 50 | 50 |  |
| Body Length (A) | 62 | 67 | 72 |  |
| Chest Width (B) | 45 | 49 | 53 |  |