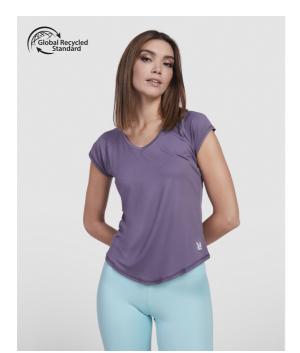

### DESCRIPTION

Technical multi-sports t-shirt with raglan sleeves. V-neck. Cotton touch polyester fabric. Fitted cut. Round-shaped hem. Matching overlocked seams on hem and sleeves. High-visibility Roly logo on left side hem.

### COMPOSITION

92% recycled polyester and 8% elastane, 160 g/m².