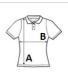

# **SIZE SPECIFICATION (CM)**

|                 | <b>5</b> | M  | L  | XL | 2XL |  |
|-----------------|----------|----|----|----|-----|--|
| Pcs./€          | 50       | 50 | 50 | 50 | 50  |  |
| Body Length (A) | 61       | 63 | 65 | 67 | 69  |  |
| Chest Width (B) | 43       | 46 | 49 | 52 | 55  |  |