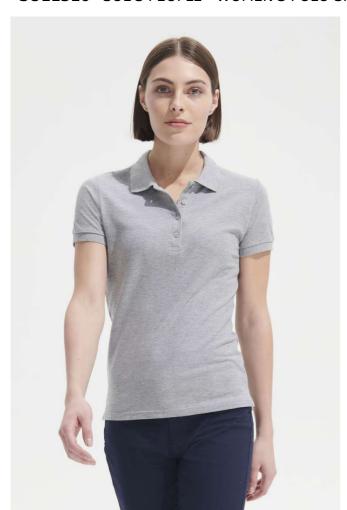

# SO11310 SOL'S PEOPLE - WOMEN'S POLO SHIRT

#### Quality

100% combed Ringspun cotton

#### Style

Rib collar and cuffs

Reinforcing tape on neck

Short sleeves

Fitted cut

Tone on tone 4 button placket

Straight hem with side slits

Cut and sewn