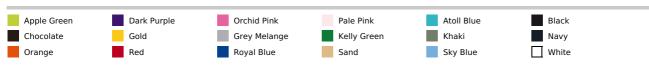

# SO11310 SOL'S PEOPLE - WOMEN'S POLO SHIRT





### **MAIN FEATURES**

210 g/m<sup>2</sup>

#### Quality

100% combed Ringspun cotton

#### Style

Rib collar and cuffs

Reinforcing tape on neck

Short sleeves

Fitted cut

Tone on tone 4 button placket

Straight hem with side slits

Cut and sewn

#### **Suggested Decoration:**

Digital printing (DTF), Embroidery, Flex, Heat transfer, Screen printing

# Country Of Origin:

Bangladesh











**2024: p. 256** 

# **SIZE SPECIFICATION (CM)**

|                 | <b>5</b> | M  | L  | XL | 2XL |  |
|-----------------|----------|----|----|----|-----|--|
| Pcs./€          | 50       | 50 | 50 | 50 | 50  |  |
| Body Length (A) | 61       | 63 | 65 | 67 | 69  |  |
| Chest Width (B) | 43       | 46 | 49 | 52 | 55  |  |



### **COLORS:**



4 Jun 2024 15:31:26 Page 1 of 1