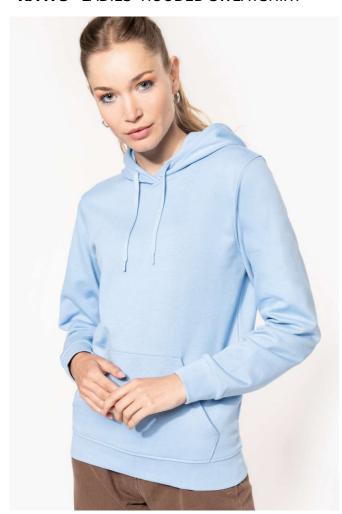

# KA473 LADIES' HOODED SWEATSHIRT

## **MAIN FEATURES**

280 g/m<sup>2</sup>

80% cotton/20% polyester

Brushed fleece

Set-in sleeves

Lined hood with matching drawstring

Kangaroo pockets

Ribbed cuffs and hem