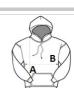

# **SIZE SPECIFICATION (CM)**

|                   | XS | S  | М  | L  | XL | 2XL |
|-------------------|----|----|----|----|----|-----|
| Pcs./€            | 20 | 20 | 20 | 20 | 20 | 20  |
| Body Length (A)   | 62 | 64 | 66 | 68 | 70 | 72  |
| Chest Width (B)   | 45 | 48 | 51 | 54 | 57 | 60  |
| Sleeve Length (C) | 59 | 60 | 61 | 62 | 64 | 65  |