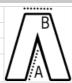

#### SIZE SPECIFICATION (CM)

|                 | 6-R | 6-L | 8-R | 8-L | 10-R | 10-L | 12-R | 12-L | 14-R | 14-L | 16-R | 16-L | 18-R | 18-L |
|-----------------|-----|-----|-----|-----|------|------|------|------|------|------|------|------|------|------|
| Pcs./€          | 12  | 12  | 12  | 12  | 12   | 12   | 12   | 12   | 12   | 12   | 12   | 12   | 12   | 12   |
| Waist Width (B) | 0   | 0   | 34  | 34  | 36   | 36   | 38   | 38   | 41   | 41   | 44   | 44   | 47   | 47   |
| Inseam (A)      | 0   | 0   | 77  | 82  | 77   | 82   | 77   | 82   | 77   | 82   | 77   | 82   | 77   | 82   |