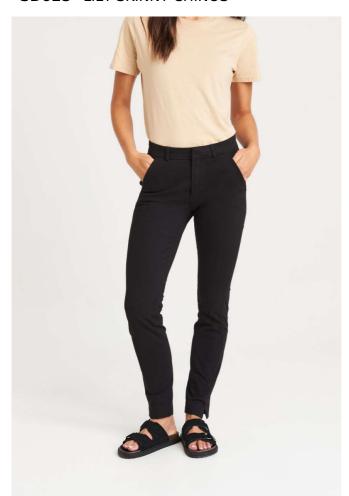

# **SD025** LILY SKINNY CHINOS

## **MAIN FEATURES**

290 g/m<sup>2</sup>

98% Cotton/2% Elastane

Skinny fit

Stretch twill with peach finish

Front slant pockets

Back jet pockets with button closure

Slit at ankle

Concealed hook and bar fastening

YKK zip fly fastening

Self-fabric belt loops