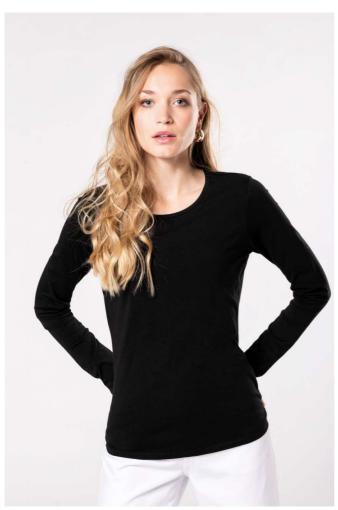

## KA3017 LADIES LONG-SLEEVED CREW NECK T-SHIRT

### **MAIN FEATURES**

160 g/m<sup>2</sup>

97% cotton/3% elastane

Marl colourway: 87% Cotton/9% Viscose/4% Elastane

Twin needle finishing at cuffs and hem

Close to retail look with its fashionable and close-fitting cut Certified STANDARD 100 by OEKO-TEX®N° CQ1007/7, IFTH

### **COLORS:**

Black

Light Grey Heather Navy

White

20 Jun 2024 11:30:25 Page 1 of 1