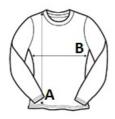

### **SIZE SPECIFICATION (CM)**

|                   | S  | М  | L  | XL | 2XL |
|-------------------|----|----|----|----|-----|
| Pcs./₽            | 50 | 50 | 50 | 50 | 50  |
| Body Length (A)   | 62 | 64 | 66 | 68 | 70  |
| Chest Width (B)   | 44 | 47 | 50 | 53 | 56  |
| Sleeve Length (C) | 59 | 60 | 61 | 62 | 63  |