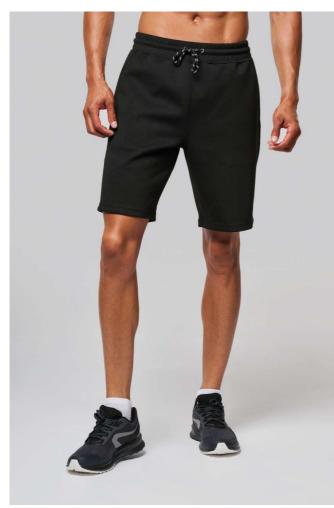

## MAIN FEATURES

#### 310 g/m<sup>2</sup>

Plain colourways: 94% polyester/6% elastane

Marl colourways: 79% polyester/15% viscose/6% elastane

Extremely comfortable fabric

Elasticated waistband with two-tone drawstring with plastic tip and metal eyelets 2 lined jersey front pockets and 1 zipped back pocket, contrasting heat-sealed finish Pockets finished with a contrasting elasticated section: Black on all colourways and Dark

Grey on the Black and Ash Heather

Twin needle finishing at hem Tear-away brand label